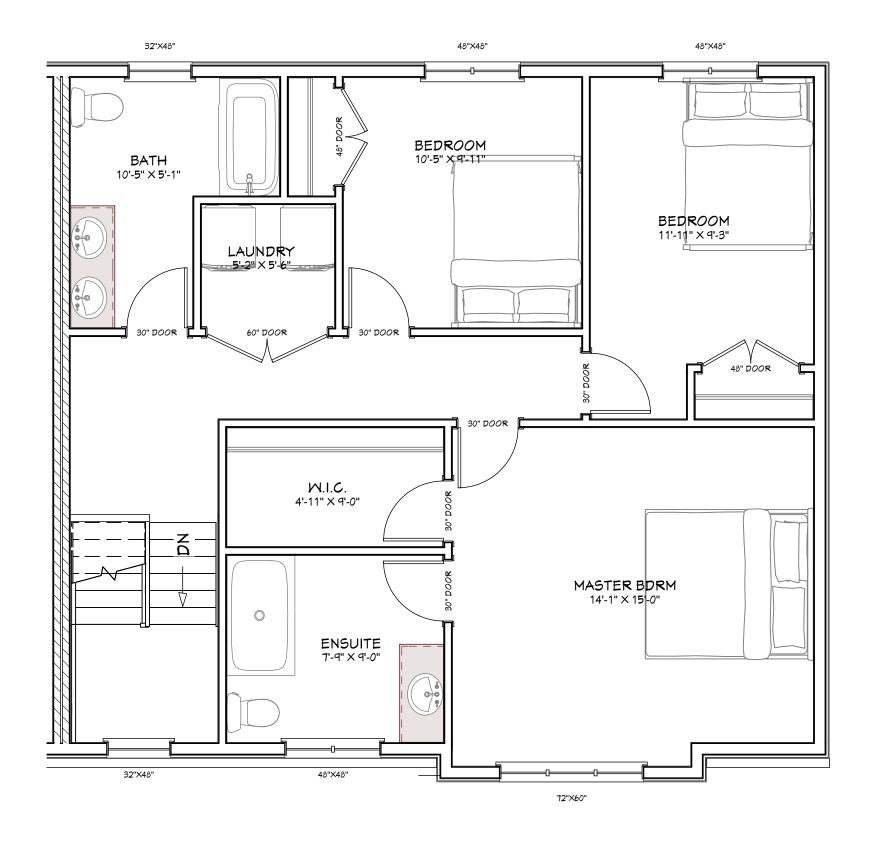

# SECOND FLOOR PLAN

SCALE: 1/4" = 1'-0" SHEET NO.

MAR 2021 DRAWN BY:

# SEMI-DETACHED DWELLING

CROSS ST & SOUTH ST, ODESSA, ON

DRAWING TITLE: