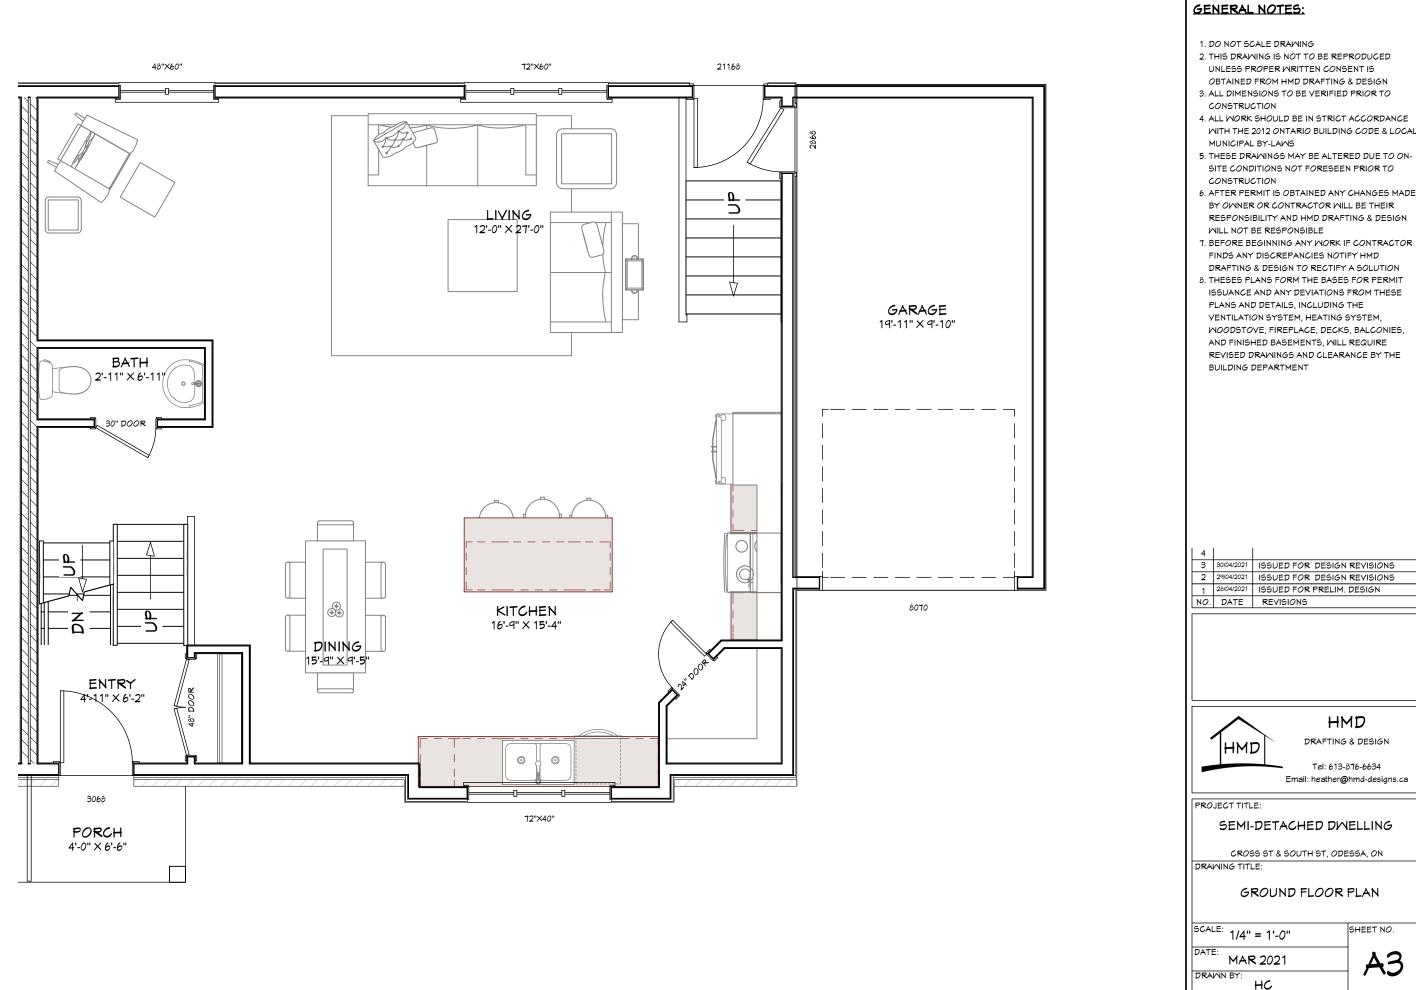

## GENERAL NOTES:

- 1. DO NOT SCALE DRAWING
- THIS DRAWING IS NOT TO BE REPRODUCED
   UNLESS PROPER WRITTEN CONSENT IS
   OBTAINED FROM HMD DRAFTING & DESIGN
- 3. ALL DIMENSIONS TO BE VERIFIED PRIOR TO CONSTRUCTION
- 4. ALL WORK SHOULD BE IN STRICT ACCORDANCE WITH THE 2012 ONTARIO BUILDING CODE & LOCAL MUNICIPAL BY-LAWS
- 5. THESE DRAWINGS MAY BE ALTERED DUE TO ON-SITE CONDITIONS NOT FORESEEN PRIOR TO CONSTRUCTION
- 6. AFTER PERMIT IS OBTAINED ANY CHANGES MADE BY OWNER OR CONTRACTOR WILL BE THEIR RESPONSIBILITY AND HMD DRAFTING & DESIGN WILL NOT BE RESPONSIBLE
- BEFORE BEGINNING ANY WORK IF CONTRACTOR
  FINDS ANY DISCREPANCIES NOTIFY HMD
  DRAFTING & DESIGN TO RECTIFY A SOLUTION
- 8. THESES PLANS FORM THE BASES FOR PERMIT ISSUANCE AND ANY DEVIATIONS FROM THESE PLANS AND DETAILS, INCLUDING THE VENTILATION SYSTEM, HEATING SYSTEM, MOODSTOVE, FIREPLACE, DECKS, BALCONIES, AND FINISHED BASEMENTS, WILL REQUIRE REVISED DRAWINGS AND CLEARANCE BY THE BUILDING DEPARTMENT

HMD

Tel: 613-876-6634

Email: heather@hmd-designs.ca

SEMI-DETACHED DWELLING

CROSS ST & SOUTH ST, ODESSA, ON

GROUND FLOOR PLAN

SCALE: 1/4" = 1'-0"

MAR 2021